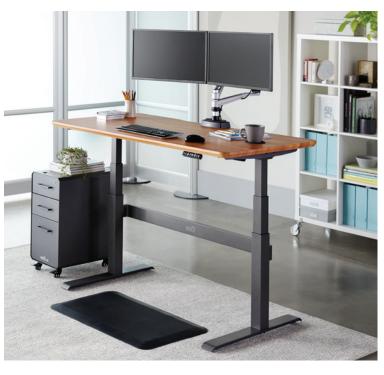

## ProDesk® 60 Electric BUTCHER BLOCK

VARIDĒSK.com

We created the ProDesk® 60 Electric with contract-grade materials and designed it to do something no other electric standing desk can do - assemble in under 5 minutes while being incredibly stable at any height. Each desk is designed to last, featuring a sturdy frame with stability crossbar for enhanced stability and a heavy-duty laminate finish. Its unique legs, with our patent-pending, easy-to-attach feature, mean it takes less than 5 minutes to assemble. Memory settings and an LED display make it easy to adjust to any height from 25.5" – 50.5". With multiple finishes that showcase its stylish chamfered edges, there's a look that's sure to fit your style.

## **KEY FEATURES**

Assembles in 5 minutes or Less

3 Programmable Memory Settings with LED Display

A Steel Crossbar for **Enhanced Stability** 

Cable Management Tray