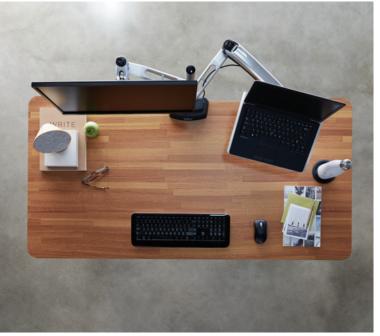

## **KEY FEATURES**

Assembles in 5 minutes or Less

3 Programmable Memory Settings with LED Display

A Steel Crossbar for **Enhanced Stability** 

Cable Management Tray