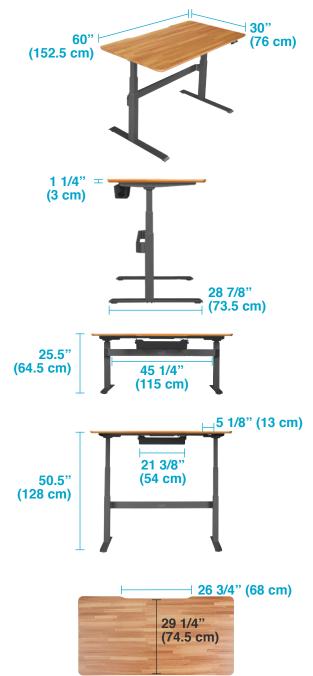

## **PRODUCT SPECIFICATIONS**

Top Surface Measures 60"(W) x 30"(D) 152.5 cm(W) x 76 cm(D)

Supports up to 250 lb (113.4 kg)